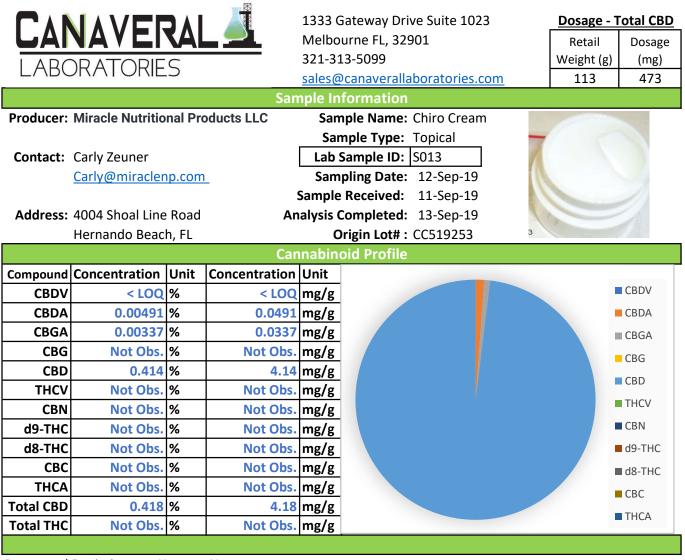

```
Canaveral Laboratories LLC.
```

Potency - HPLC/UV Trace - Trace Quantities Not Obs. - Not observed. <LOQ - Below limit of quantification mg - milligram; g - gram Total CBD = (%CBDA \* 0.877) + %CBD Total THC = (%THCA \* 0.877) + %d9-THC